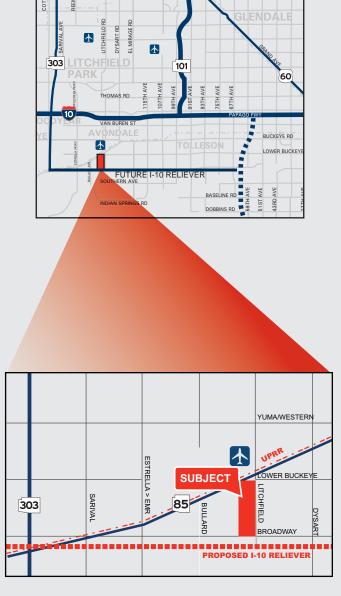

#### LOCATION:

- Lower Buckeye Road and Litchfield Road frontage
- 2.5 miles south of I-10
- Adjacent to future I-10 reliever
- Within Goodyear's new "Employment Corridor"