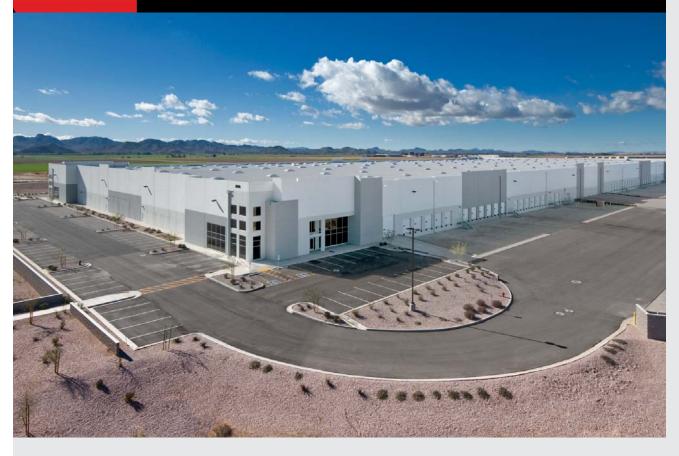

### >> 156,120 SF AVAILABLE FOR LEASE

## Goodyear Point - Building 1

2950 South Litchfield Road, Goodyear Arizona

for more information, please contact:

Bo Mills, SIOR CCIM Executive Director 602.229.5970

Will Strong Senior Associate 602.229.5909 bo.mills@cushwake.com will.strong@cushwake.com **BUILDING SIZE:** ± 418,200 sf

**AVAILABLE:** ± 156,120 sf

OFFICE: ±1,600 sf

**CLEAR HEIGHT:** 32'

LOADING: Dock and grade level

(34 dock doors, 2 grade level)

**ZONING:** I-1, City of Goodyear

#### **FEATURES:**

- Divisible
- · Cross dock
- · On-site trailer storage
- ESFR sprinklers
- T-5 lights
- 52' x 50' column spacing
- 60' speedbay
- R-13 insulation
- · Floors sealed and caulked
- · Interior walls and columns painted