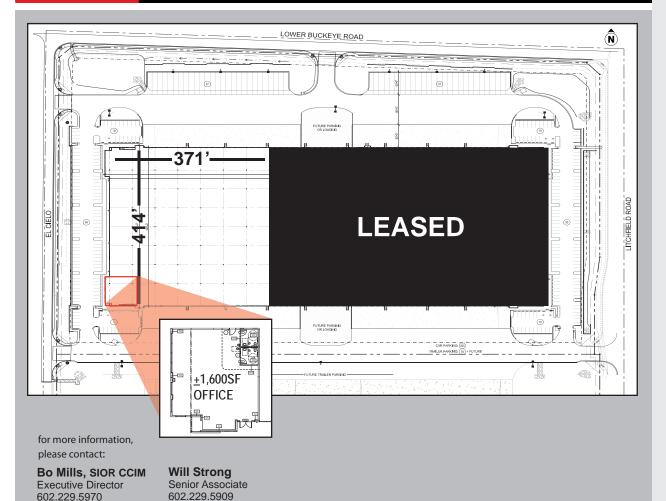

## Goodyear Point - Building 1

2950 South Litchfield Road, Goodyear Arizona

for more information, please contact:

Bo Mills, SIOR CCIM Executive Director 602.229.5970

Will Strong Senior Associate 602.229.5909 bo.mills@cushwake.com will.strong@cushwake.com **BUILDING SIZE:** ± 418,200 sf

**AVAILABLE:** ± 156,120 sf

OFFICE: ±1,600 sf

**CLEAR HEIGHT:** 32'

LOADING: Dock and grade level

(34 dock doors, 2 grade level)

**ZONING:** I-1, City of Goodyear