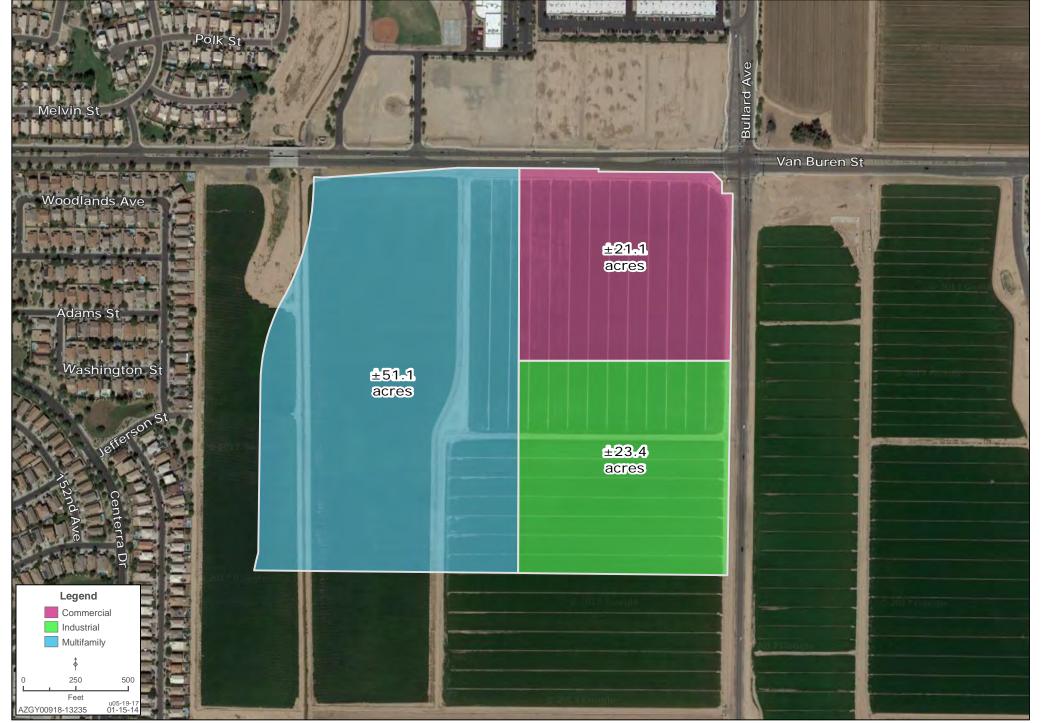

#### **CONCEPTUAL SITE PLAN OF POTENTIAL USES**

Greg Vogel | Waseem Hamadeh | 480.483.8100 | www.landadvisors.com

#### **POTENTIAL USES**

| Mutli-family | ±51.1 acres |
|--------------|-------------|
| Commercial   | ±21.1 acres |
| Industrial   | ±23.4 acres |

**GENERAL PLAN** Planned for Bussiness and Commerce. Prior to Goodyear updating their General Plan, a Minor General Plan amendment had been approved on the site for Medium-High Density Residential, (M-HDR), Light Commercial (LI), Open Space (OS), and Community Commercial (CC)