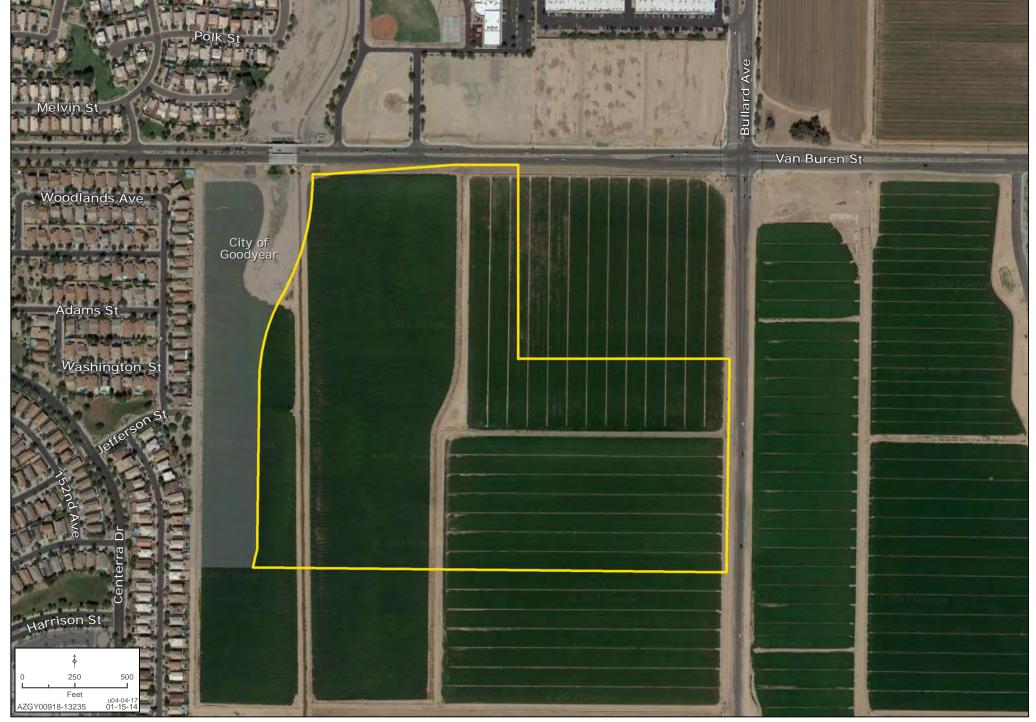

#### **PROPERTY DETAIL MAP**

Greg Vogel | Waseem Hamadeh | 480.483.8100 | www.landadvisors.com

### **PROPERTY OVERVIEW**

**LOCATION** Property is located at the southwest corner of Van Buren Street and Bullard Avenue in Goodyear, Arizona

**PRICE** Submit Seller to allow time for approvals Available all or in part

SIZE ±75 acres

**PARCELS** 500-10-688, 500-10-701A, 500-10-687 (southern portion available)

TAXES \$4,551.90 (2016)