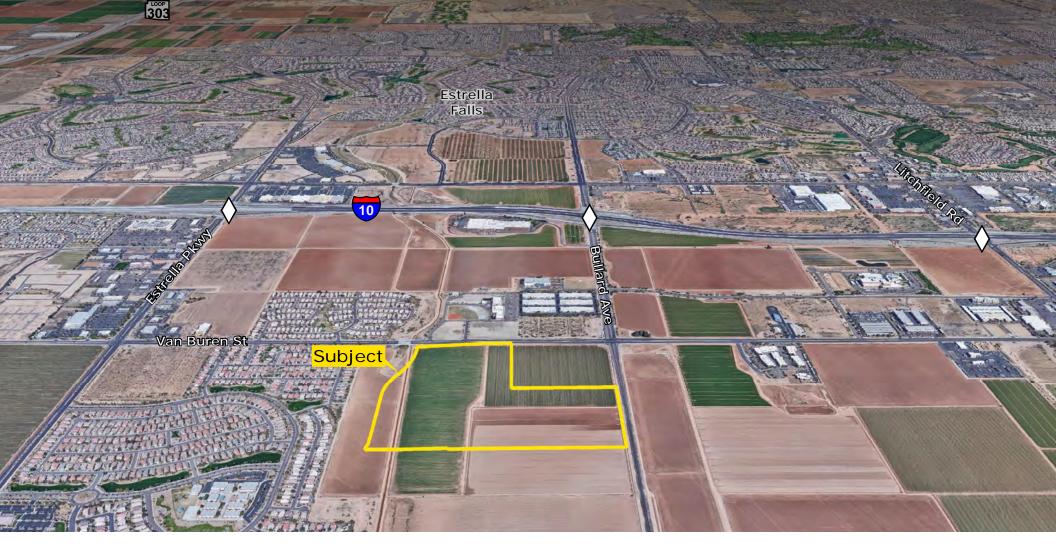

### **PROPERTY OVERVIEW**

**LOCATION** Property is located at the southwest corner of Van Buren Street and Bullard Avenue in Goodyear, Arizona

**PRICE** Submit Seller to allow time for approvals Available all or in part

SIZE ±75 acres

**PARCELS** 500-10-688, 500-10-701A, 500-10-687 (southern portion available)

TAXES \$4,551.90 (2016)

#### COMMENTS

- Frontage on Van Buren Street & Bullard Avenue
- $\pm 0.7$  miles south of Interstate 10 interchange
- Potential for multiple uses on site
- ±2 miles north of Goodyear Airport
- Potential for Free Trade Zone eligibility, allowing for reduced taxes and duties
- Fully improved intersection at Van Buren Street and Bullard Avenue
- Cancer Treatment Centers of America  $\pm 1$  mile northeast of property
- Adjacent Bullard Wash is planned for future recreation uses as a greenbelt/ brownbelt and will connect to the Estrella Falls Mall
- Improvements to the south leg of Bullard Avenue and Van Buren Street intersection approved and planned for FY18

# 

2016 The Land Advisors Organization. All rights reserved

OBLIQUE MAP Greg Vogel | Waseem Hamadeh | 480.483.8100 | www.landadvisors.com