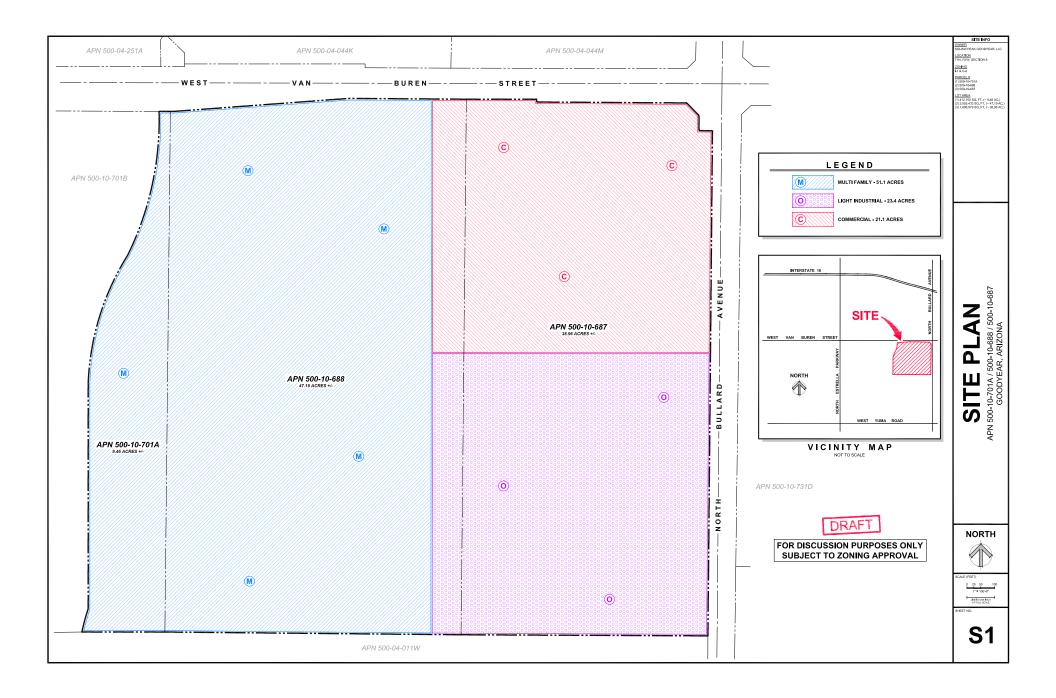

### **SITE PLAN**

#### **POTENTIAL USES**

| Mutli-family | ±51.1 acres |
|--------------|-------------|
| Commercial   | ±21.1 acres |
| Industrial   | ±23.4 acres |

**GENERAL PLAN** Planned for Bussiness and Commerce. Prior to Goodyear updating their General Plan, a Minor General Plan amendment had been approved on the site for Medium-High Density Residential, (M-HDR), Light Commercial (LI), Open Space (OS), and Community Commercial (CC)

SIZE ±75 acres

**PARCELS** 500-10-688, 500-10-701A, 500-10-687 (southern portion available)

TAXES \$4,551.90 (2016)